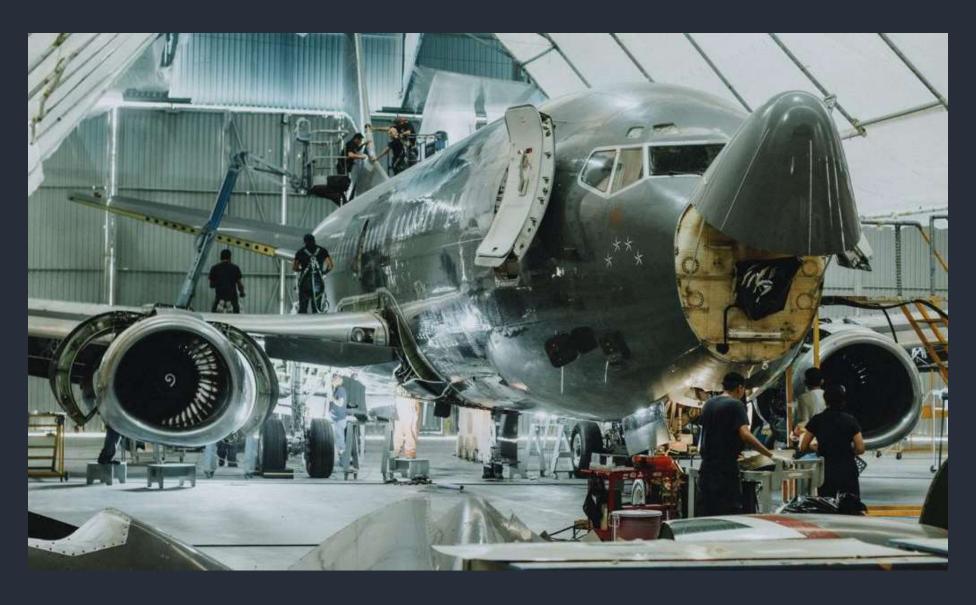

### Base maintenance AFAC, ANAC, and FAA Part 145 repair station

- Line maintenance
- Unscheduled maintenance

- C, D and E Checks
- Systems & structures modifications

- AD & SB
- Aging program,
  SSI & CPCP

#### Hangar capacity for large narrow body aircraft, Boeing 737 MAX 9 / Airbus A321

#### Damage assessment and repairs