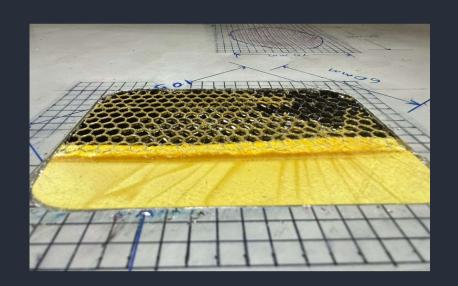

MRO AND PAINT





### Base maintenance AFAC, ANAC, and FAA Part 145 repair station



- Line maintenance
- Unscheduled maintenance



- C, D and E Checks
- Systems & structures modifications



- AD & SB
- Aging program,
  SSI & CPCP



- Components swaps
- NDT

## Periodic checks, capacity of 2 regional aircraft per hangar



#### Hangar capacity for large narrow body aircraft, Boeing 737 MAX 9 / Airbus A321



## Structural checks, experience on aircraft with up to 70,000 fh



## Cabin reconfiguration, communications, interiors and entertainment









# Security, privacy and reliability for military projects



#### Damage assessment and repairs









## Special priority projects, quick response and tailored solutions





### Paint shop and graphics, Strip & Paint, Scuff & Paint









# High quality, from design to VIP finish











#### Capabilities

Heavy maintenance and paint under certificates

- Mexico AFAC 464
- FAA 3R9Y64OD
- ANAC Argentina 1B 671

- AIRBUS A319 / 320 / 321 / CEO & NEO
- BOEING 727 / 737 ALL SERIES
- EMBRAER 145 / 170 / 175 / 190
- MHI RJ 100 / 200
- SPECIAL SERVICES / INTERIOR AND PAINT

#### **HEADQUATERS**

TORRE KOI PH 60-01 David Alfaro Siqueiros 106, Valle Oriente 66278 San Pedro G.G., N.L. México

#### MAINTENANCE FACILITY

Plan de Guadalupe International Airport Carretera Saltillo - Monterrey Km. 13.5 Ramos Arizpe, Coah. México

Rafael Gómez r.gomez@mroi.mx +52 (81) 4593-1860 Marco Loeza m