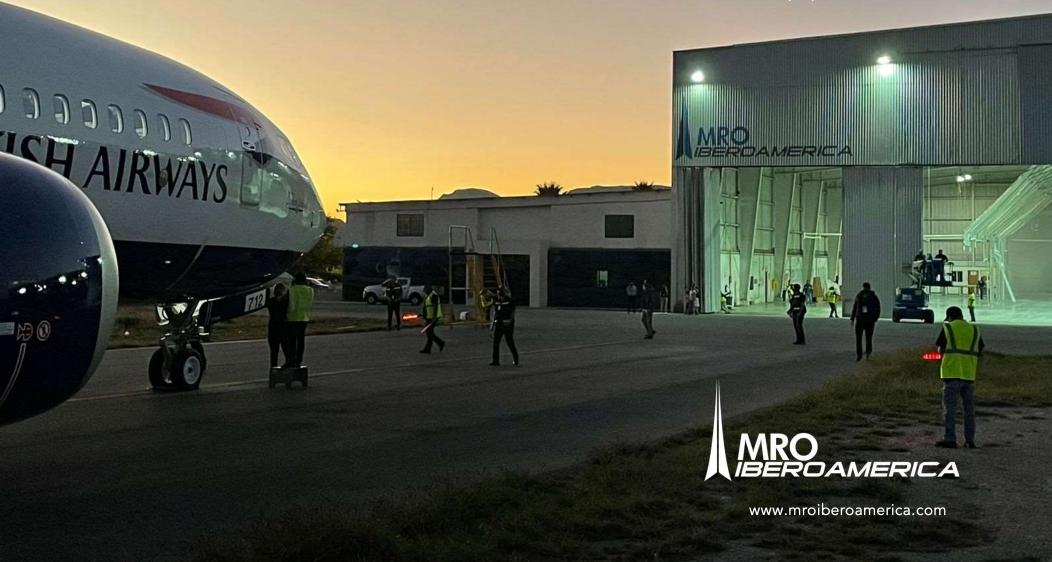

### Base maintenance AFAC, ANAC, and FAA Part 145 repair station

- Line maintenance
- Unscheduled maintenance

- C, D and E Checks
- Systems & structures modifications

- AD & SB
- Aging program,
  SSI & CPCP

#### Hangar capacity for large narrow body aircraft, Boeing 737 MAX 9 / Airbus A321