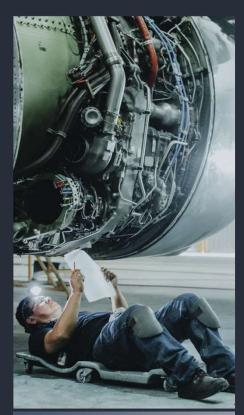

### Base maintenance AFAC, ANAC, and FAA Part 145 repair station

- Line maintenance
- Unscheduled maintenance

- C, D and E Checks
- Systems & structures modifications

- AD & SB
- Aging program,
  SSI & CPCP

- Components swaps
- NDT