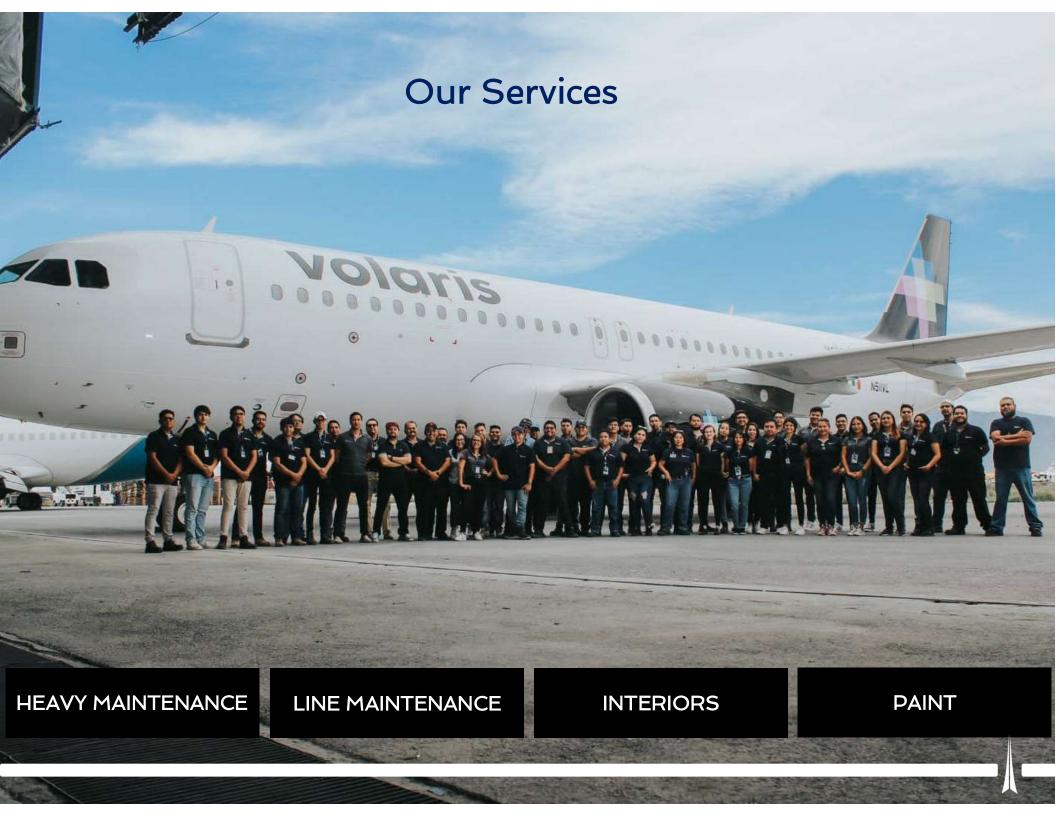

MRO AND PAINT





### Base maintenance AFAC, ANAC, and FAA Part 145 repair station



- Line maintenance
- Unscheduled maintenance



- C, D and E Checks
- Systems & structures modifications



- AD & SB
- Aging program,
  SSI & CPCP



- Components swaps
- NDT

## Periodic checks, capacity of 2 regional aircraft per hangar



#### Hangar capacity for large narrow body aircraft, Boeing 737 MAX 9 / Airbus A321



## Structural checks, experience on aircraft with up to 70,000 fh



## Cabin reconfiguration, communications, interiors and entertainment









# Security, privacy and reliability for military projects



#### Damage assessment and repairs









## Special priority projects, quick response and tailored solutions





### Paint shop and graphics, Strip & Paint, Scuff & Paint









# High