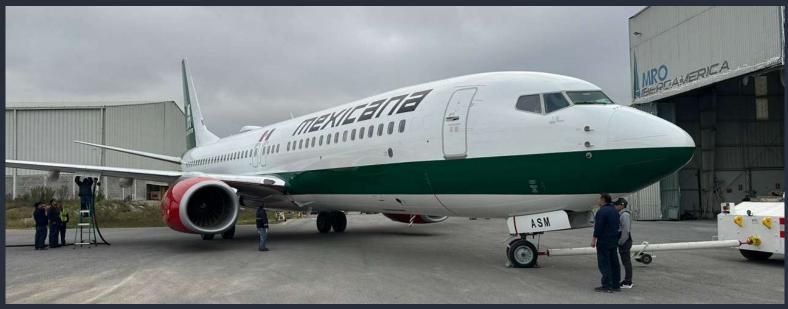

### Paint shop and graphics, Strip & Paint, Scuff & Paint

# High quality, from design to VIP finish