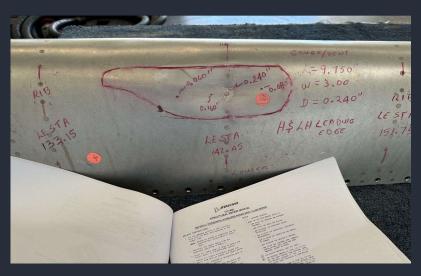

MRO AND PAINT





### Base maintenance AFAC, ANAC, and FAA Part 145 repair station



- Line maintenance
- Unscheduled maintenance



- C, D and E Checks
- Systems & structures modifications



- AD & SB
- Aging program,
  SSI & CPCP



- Components swaps
- NDT

## Periodic checks, capacity of 2 regional aircraft per hangar



#### Hangar capacity for large narrow body aircraft, Boeing 737 MAX 9 / Airbus A321



## Structural checks, experience on aircraft with up to 70,000 fh



## Cabin reconfiguration, communications, interiors and entertainment









# Security, privacy and reliability for military projects



#### Damage assessment and repairs









## Special priority projects, quick response and tailored solutions





### Paint shop and graphics, Strip & Paint, Scuff & Paint









# High quality, from design to VIP finish











#### Capabilities

Heavy maintenance and paint under certificates

- Mexico AFAC 464
- FAA 3R9Y64OD
- ANAC Argentina 1B 671

- AIRBUS A319 / 320 / 321 / CEO & NEO
- BOEING 727 / 737 ALL SERIES
- EMBRAER 145 / 170 / 175 / 190
- MHI RJ 100 / 200
- SPECIAL SERVICES / INTERIOR AND PAINT

#### **HEADQUATERS**

TORRE KOI PH 60-01 David Alfaro Siqueiros 106, Valle Oriente 66278 San Pedro G.G., N.L. México

#### MAINTENANCE FACILITY

Plan de Guadalupe International Airport Carretera Saltillo - Monterrey Km. 13.5 Ramos Arizpe, Coah. México

Rafael Gómez r.gomez@mroi.mx +52 (81) 4593-1860 Marco Loeza m.l