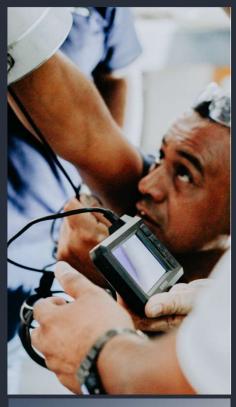

### Base maintenance AFAC, ANAC, and FAA Part 145 repair station

- Line maintenance
- Unscheduled maintenance

- C, D and E Checks
- Systems & structures modifications

- AD & SB
- Aging program,
  SSI & CPCP

- Components swaps
- NDT