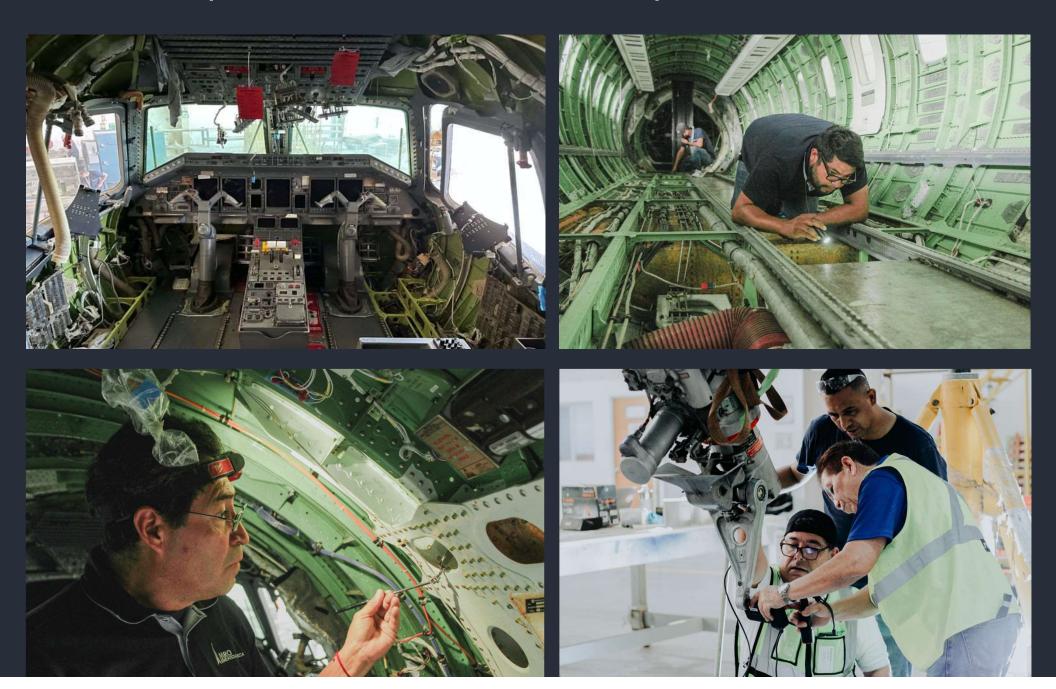

### Base maintenance AFAC, ANAC, and FAA Part 145 repair station

- Line maintenance
- Unscheduled maintenance

- C, D and E Checks
- Systems & structures modifications

- AD & SB
- Aging program,
  SSI & CPCP

- Components swaps
- NDT

## Structural checks, experience on aircraft with up to 70,000 fh