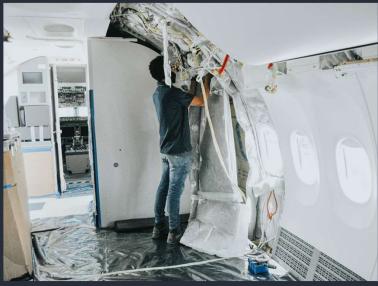

MRO AND PAINT





### Base maintenance AFAC, ANAC, and FAA Part 145 repair station



- Line maintenance
- Unscheduled maintenance



- C, D and E Checks
- Systems & structures modifications



- AD & SB
- Aging program,
  SSI & CPCP



- Components swaps
- NDT

## Periodic checks, capacity of 2 regional aircraft per hangar



#### Hangar capacity for large narrow body aircraft, Boeing 737 MAX 9 / Airbus A321



## Structural checks, experience on aircraft with up to 70,000 fh



## Cabin reconfiguration, communications, interiors and entertainment









# Security, privacy and reliability for military projects



#### Damage assessment and repairs









## Special priority projects, quick response and tailored solutions





### Paint shop and graphics, Strip & Paint, Scuff & Paint









# High quality, from design to VIP finish











#### Capabilities

Heavy maintenance and paint under certificates

- Mexico AFAC 464
- FAA 3R9Y64OD
- ANAC Argentina 1B 671

- AIRBUS A319 / 320 / 321 / CEO & NEO
- BOEING 727 / 737 ALL SERIES
- EMBRAER 145 / 170 / 175 / 190
- MHI RJ 100 / 200
- SPECIAL SERVICES / INTERIOR AND PAINT

#### **HEADQUATERS**

TORRE KOI PH 60-01 David Alfaro Siqueiros 106, Valle Oriente 66278 San Pedro G.G., N.L. México

#### MAINTENANCE FACILITY

Plan de Guadalupe International Airport Carretera Saltillo - Monte