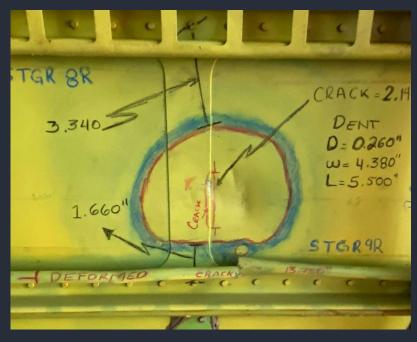

MRO AND PAINT





### Base maintenance AFAC, ANAC, and FAA Part 145 repair station



- Line maintenance
- Unscheduled maintenance



- C, D and E Checks
- Systems & structures modifications



- AD & SB
- Aging program,
  SSI & CPCP



- Components swaps
- NDT

## Periodic checks, capacity of 2 regional aircraft per hangar



#### Hangar capacity for large narrow body aircraft, Boeing 737 MAX 9 / Airbus A321



## Structural checks, experience on aircraft with up to 70,000 fh



## Cabin reconfiguration, communications, interiors and entertainment









# Security, privacy and reliability for military projects



#### Damage assessment and repairs









## Special priority projects, quick response and tailored solutions





### Paint shop and graphics, Strip & Paint, Scuff & Paint









# High quality, from design to VIP finish











#### Capabilities

Heavy maintenance and paint under certificates

- Mexico AFAC 464
- FAA 3R9Y64OD
- ANAC Argentina 1B 671

- AIRBUS A319 / 320 / 321 / CEO & NEO
- BOEING 727 / 737 ALL SERIES
- EMBRAER 145 / 170 / 175 / 190
- MHI RJ 100 / 200
- SPECIAL SERVICES / INTERIOR AND PAINT

#### **HEADQUATERS**

TORRE KOI PH 60-01 David Alfaro Siqueiros 106, Valle Oriente 66278 San Pedro G.G., N.L. México

#### MAINTENANCE FACILITY

Plan de Guadalupe International Airport Carretera Saltillo - Monterrey Km. 13.5 Ramos Arizpe, Coah. México

Rafael Gómez r.gomez@mroi.mx +52 (81) 4593-1860 Marco Loeza m.loe