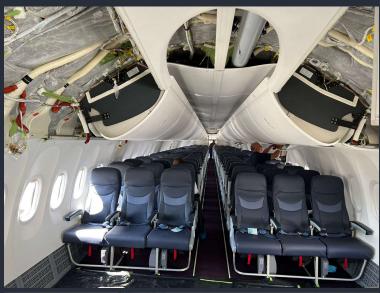

MRO AND PAINT





### Base maintenance AFAC, ANAC, and FAA Part 145 repair station



- Line maintenance
- Unscheduled maintenance



- C, D and E Checks
- Systems & structures modifications



- AD & SB
- Aging program,
  SSI & CPCP



- Components swaps
- NDT

## Periodic checks, capacity of 2 regional aircraft per hangar



#### Hangar capacity for large narrow body aircraft, Boeing 737 MAX 9 / Airbus A321



## Structural checks, experience on aircraft with up to 70,000 fh



## Cabin reconfiguration, communications, interiors and entertainment









# Security, privacy and reliability for military projects



#### Damage assessment and repairs









## Special priority projects, quick response and tailored solutions





### Paint shop and graphics, Strip & Paint, Scuff & Paint









# High quality, from design to VIP finish











#### Capabilities

Heavy maintenance and paint under certificates

- Mexico AFAC 464
- FAA 3R9Y64OD
- ANAC Argentina 1B 671

- AIRBUS A319 / 320 / 321 / CEO & NEO
- BOEING 727 / 737 ALL SERIES
- EMBRAER 145 / 170 / 175 / 190
- MHI RJ 100 / 200
- SPECIAL SERVICES / INTERIOR AND PAINT

#### **HEADQUATERS**

TORRE KOI PH 60-01 David Alfaro Siqueiros 106, Valle Oriente 66278 San Pedro G.G., N.L. México

#### MAINTENANCE FACILITY

Plan de Guadalupe International Airport Carretera Saltillo - Mon