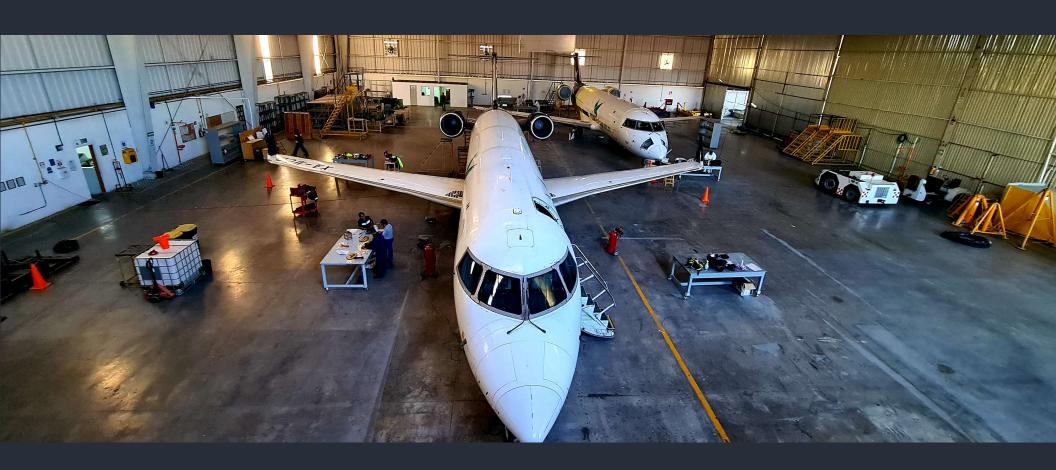

## Periodic checks, capacity of 2 regional aircraft per hangar

#### Hangar capacity for large narrow body aircraft, Boeing 737 MAX 9 / Airbus A321

## Structural checks, experience on aircraft with up to 70,000 fh