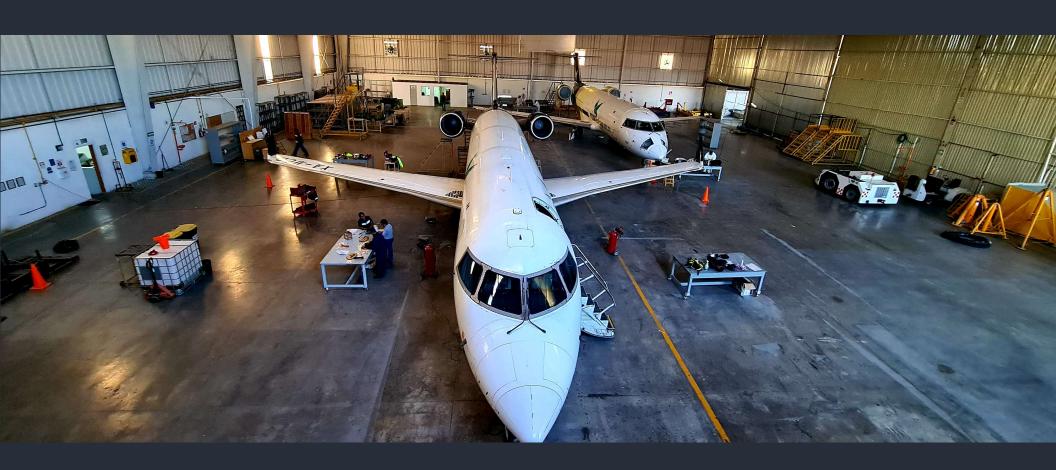

# Periodic checks, capacity of 2 regional aircraft per hangar

#### Hangar capacity for large narrow body aircraft, Boeing 737 MAX 9 / Airbus A321

## Structural checks, experience on aircraft with up to 70,000 fh