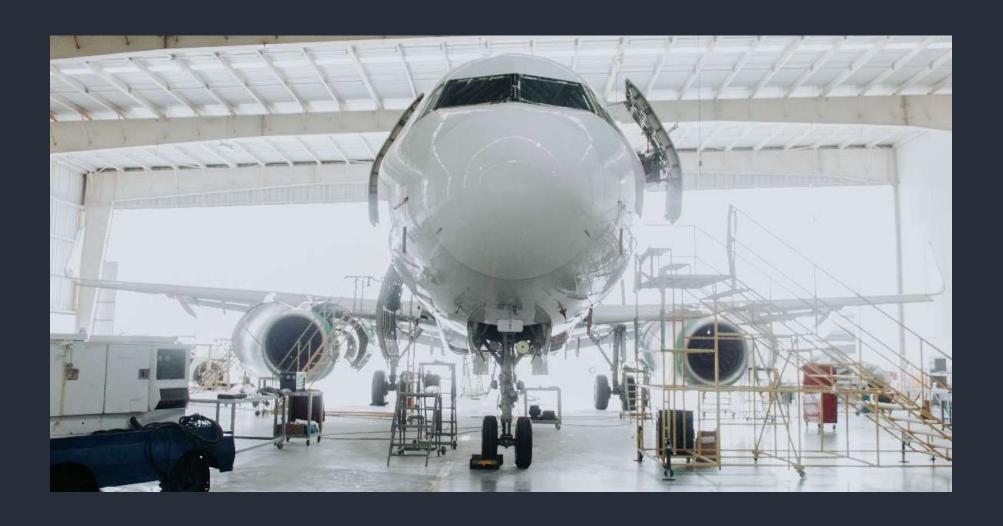

#### Hangar capacity for large narrow body aircraft, Boeing 737 MAX 9 / Airbus A321

## Structural checks, experience on aircraft with up to 70,000 fh