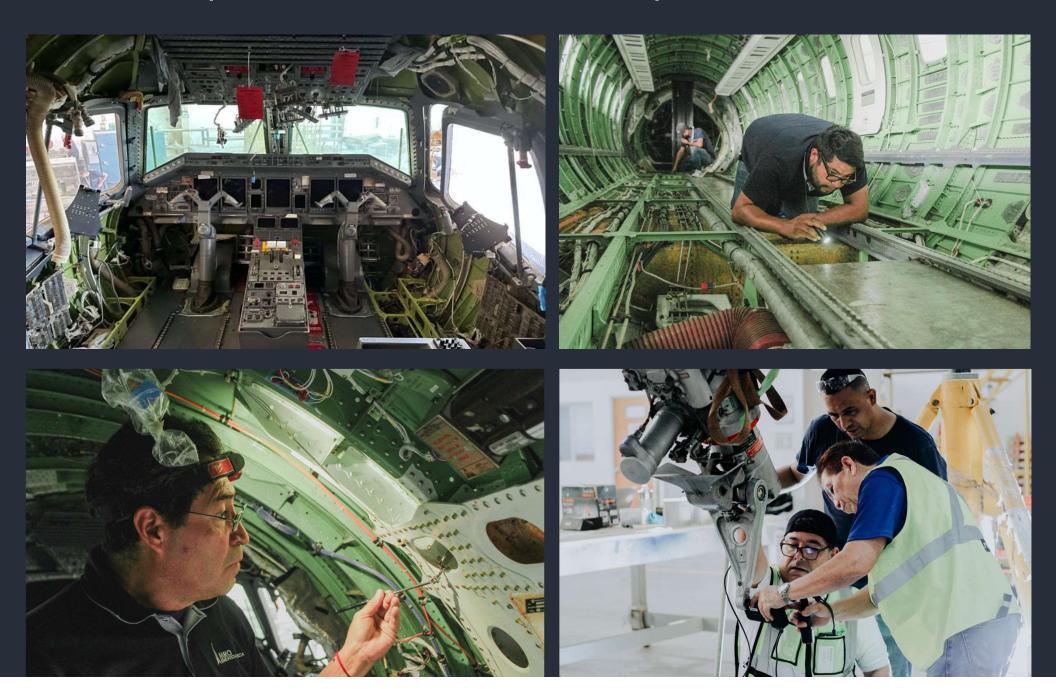

## Base maintenance AFAC, ANAC, and FAA Part 145 repair station

- Line maintenance
- Unscheduled maintenance

- C, D and E Checks
- Systems & structures modifications

- AD & SB
- Aging program,
  SSI & CPCP

- Components swaps
- NDT

#### Damage assessment and repairs