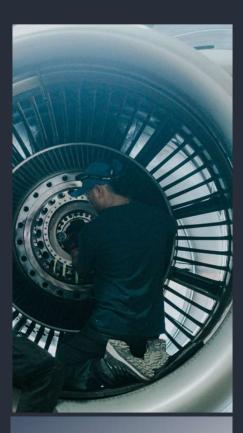

## Base maintenance AFAC, ANAC, and FAA Part 145 repair station

- Line maintenance
- Unscheduled maintenance

- C, D and E Checks
- Systems & structures modifications

- AD & SB
- Aging program,
  SSI & CPCP

- Components swaps
- NDT