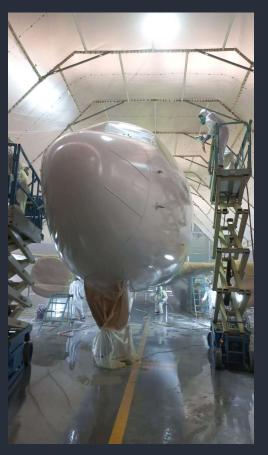

### Paint shop and graphics, Strip & Paint, Scuff & Paint

# High quality, from design to VIP finish