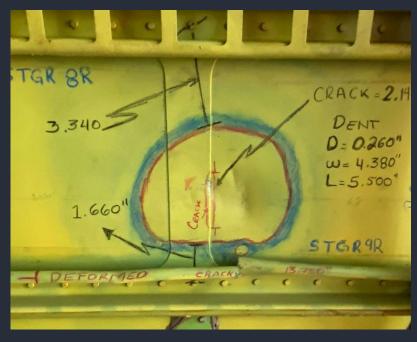

MRO AND PAINT





## Base maintenance AFAC, ANAC, and FAA Part 145 repair station



- Line maintenance
- Unscheduled maintenance



- C, D and E Checks
- Systems & structures modifications



- AD & SB
- Aging program,
  SSI & CPCP



- Components swaps
- NDT

# Periodic checks, capacity of 2 regional aircraft per hangar



#### Hangar capacity for large narrow body aircraft, Boeing 737 MAX 9 / Airbus A321



## Structural checks, experience on aircraft with up to 70,000 fh



## Cabin reconfiguration, communications, interiors and entertainment









#### Damage assessment and repairs









## Special priority projects, quick response and tailored solutions





### Paint shop and graphics, Strip & Paint, Scuff & Paint









# High quality, from design to VIP finish











### Capabilities

Heavy maintenance and paint under certificates

- Mexico AFAC 464
- FAA 3R9Y64OD
- ANAC Argentina 1B 671

- AIRBUS A319 / 320 / 321 / CEO & NEO
- BOEING 727 / 737 ALL SERIES
- EMBRAER 145 / 170 / 175 / 190
- MHI RJ 100 / 200
- SPECIAL SERVICES / INTERIOR AND PAINT

#### **HEADQUATERS**

TORRE KOI PH 60-01 David Alfaro Siqueiros 106, Valle Oriente 66278 San Pedro G.G., N.L. México

#### MAINTENANCE FACILITY

Plan de Guadalupe International Airport Carretera Saltillo - Monterrey Km. 13.5 Ramos Arizpe, Coah. México

Rafael Gómez r.gomez@mroi.mx +52 (81) 4593-1860 Marco Loeza m.loez