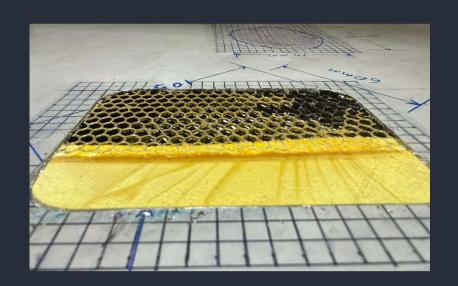

MRO AND PAINT





## Base maintenance AFAC, ANAC, and FAA Part 145 repair station



- Line maintenance
- Unscheduled maintenance



- C, D and E Checks
- Systems & structures modifications



- AD & SB
- Aging program,
  SSI & CPCP



- Components swaps
- NDT

# Periodic checks, capacity of 2 regional aircraft per hangar



#### Hangar capacity for large narrow body aircraft, Boeing 737 MAX 9 / Airbus A321



## Structural checks, experience on aircraft with up to 70,000 fh



## Cabin reconfiguration, communications, interiors and entertainment









#### Damage assessment and repairs









## Special priority projects, quick response and tailored solutions





### Paint shop and graphics, Strip & Paint, Scuff & Paint









# High quality, from design to VIP finish











### Capabilities

Heavy maintenance and paint under certificates

- Mexico AFAC 464
- FAA 3R9Y64OD
- ANAC Argentina 1B 671

- AIRBUS A319 / 320 / 321 / CEO & NEO
- BOEING 727 / 737 ALL SERIES
- EMBRAER 145 / 170 / 175 / 190
- MHI RJ 100 / 200
- SPECIAL SERVICES / INTERIOR AND PAINT

#### **HEADQUATERS**

TORRE KOI PH 60-01 David Alfaro Siqueiros 106, Valle Oriente 66278 San Pedro G.G., N.L. México

#### MAINTENANCE FACILITY

Plan de Guadalupe International Airport Carretera Saltillo - Monterrey Km. 13.5 Ramos Arizpe, Coah. México

Rafael Gómez r.gomez@mroi.mx +52 (81) 4593-1860 Marco Loeza m.