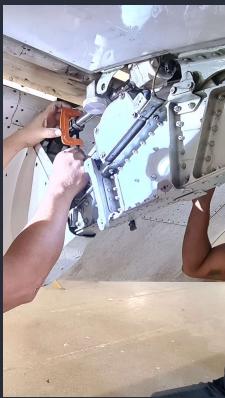

## Base maintenance AFAC, ANAC, and FAA Part 145 repair station

- Line maintenance
- Unscheduled maintenance

- C, D and E Checks
- Systems & structures modifications

- AD & SB
- Aging program,
  SSI & CPCP

- Components swaps
- NDT