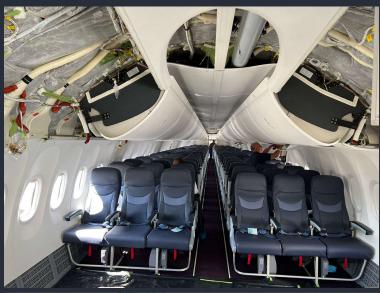

MRO AND PAINT





## Base maintenance AFAC, ANAC, and FAA Part 145 repair station



- Line maintenance
- Unscheduled maintenance



- C, D and E Checks
- Systems & structures modifications



- AD & SB
- Aging program,
  SSI & CPCP



- Components swaps
- NDT

# Periodic checks, capacity of 2 regional aircraft per hangar



#### Hangar capacity for large narrow body aircraft, Boeing 737 MAX 9 / Airbus A321



## Structural checks, experience on aircraft with up to 70,000 fh



## Cabin reconfiguration, communications, interiors and entertainment









#### Damage assessment and repairs









## Special priority projects, quick response and tailored solutions





### Paint shop and graphics, Strip & Paint, Scuff & Paint









# High quality, from design to VIP finish











### Capabilities

Heavy maintenance and paint under certificates

- Mexico AFAC 464
- FAA 3R9Y64OD
- ANAC Argentina 1B 671

- AIRBUS A319 / 320 / 321 / CEO & NEO
- BOEING 727 / 737 ALL SERIES
- EMBRAER 145 / 170 / 175 / 190
- MHI RJ 100 / 200
- SPECIAL SERVICES / INTERIOR AND PAINT

#### **HEADQUATERS**

TORRE KOI PH 60-01 David Alfaro Siqueiros 106, Valle Oriente 66278 San Pedro G.G., N.L. México

#### MAINTENANCE FACILITY

Plan de Guadalupe International Airport Carretera Saltillo - Monterrey Km. 13.5 Ramos Arizpe, Coah. México

Rafael Gómez r.gom