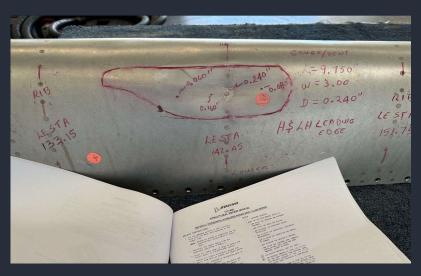

MRO AND PAINT





## Base maintenance AFAC, ANAC, and FAA Part 145 repair station



- Line maintenance
- Unscheduled maintenance



- C, D and E Checks
- Systems & structures modifications



- AD & SB
- Aging program,
  SSI & CPCP



- Components swaps
- NDT

# Periodic checks, capacity of 2 regional aircraft per hangar



#### Hangar capacity for large narrow body aircraft, Boeing 737 MAX 9 / Airbus A321



## Structural checks, experience on aircraft with up to 70,000 fh



## Cabin reconfiguration, communications, interiors and entertainment









#### Damage assessment and repairs









## Special priority projects, quick response and tailored solutions





### Paint shop and graphics, Strip & Paint, Scuff & Paint









# High quality, from design to VIP finish











### Capabilities

Heavy maintenance and paint under certificates

- Mexico AFAC 464
- FAA 3R9Y64OD
- ANAC Argentina 1B 671

- AIRBUS A319 / 320 / 321 / CEO & NEO
- BOEING 727 / 737 ALL SERIES
- EMBRAER 145 / 170 / 175 / 190
- MHI RJ 100 / 200
- SPECIAL SERVICES / INTERIOR AND PAINT

#### **HEADQUATERS**

TORRE KOI PH 60-01 David Alfaro Siqueiros 106, Valle Oriente 66278 San Pedro G.G., N.L. México

#### MAINTENANCE FACILITY

Plan de Guadalupe International Airport Carretera Saltillo - Monterrey Km. 13.5 Ramos Arizpe, Coah. México

Rafael Gómez r.gomez@mroi.mx +52 (81) 4593-1860 Marco Loeza m.lo